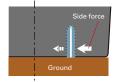

Trapezoidal blocks designed for superior resistance to sideways forces.

As the tire comes into contact with the ground, the circumferential groove shifts as it closes, thereby lessening the force from the side.