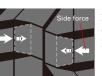

Trapezoidal blocks designed for superior resistance to sideways forces.

As the tire comes into contact with the ground, the circumferential groove shifts as it closes, thereby lessening the force from the side.