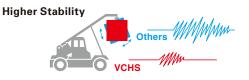

## ROLL HIGHER WORKING STRONGER. MOVING STEADIER. SERVING LONGER.

Superior container handling comes down to no big secrets — just big Bridgestone VCHS steel radials. With extra-firm sidewalls to enhance stability. Special treads with more rubber for less lug movement and longer, consistent wear. Puncture-resistant casing for greater durability under heavy pressure. After all, to handle the toughest tasks, you need the toughest tires. Why take a chance on anything less? Roll on high with Bridgestone.

## **VCHS**

V-steel Container Handler Stability and Safety