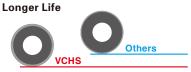

## ROLL HIGHER WORKING STRONGER. MOVING STEADIER. SERVING LONGER.

Superior container handling comes down to no big secrets — just big Bridgestone VCHS steel radials. With extra-firm sidewalls to enhance stability. Special treads with more rubber for less lug movement and longer, consistent wear. Puncture-resistant casing for greater durability under heavy pressure. After all, to handle the toughest tasks, you need the toughest tires. Why take a chance on anything less? Roll on high with Bridgestone.

## **VCHS**

V-steel Container Handler Stability and Safety