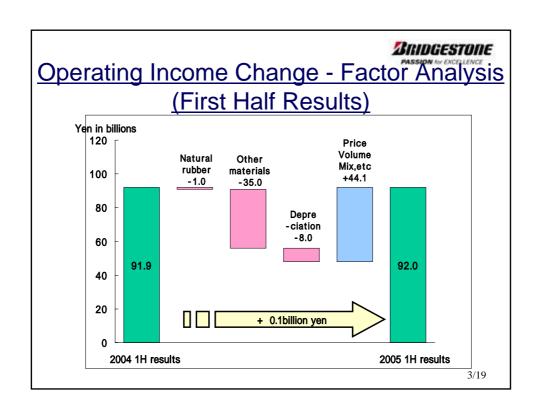

### 2005 First Half Consolidated Results

May '05 (Yen in billions) announcement

|                  | 2004       | 2005       |            | 2005         |
|------------------|------------|------------|------------|--------------|
|                  | 1H results | 1H results | vs. PY (%) | 1H forecasts |
| Net sales        | 1,153.2    | 1,256.2    | +9         | 1,240.0      |
| Operating income | 91.9       | 92.0       | +0         | 78.0         |
| Ordinary income  | 86.8       | 88.6       | +2         | 72.0         |
| Net income       | 52.2       | 101.7      | +95        | 93.0         |
| ·                |            |            |            |              |