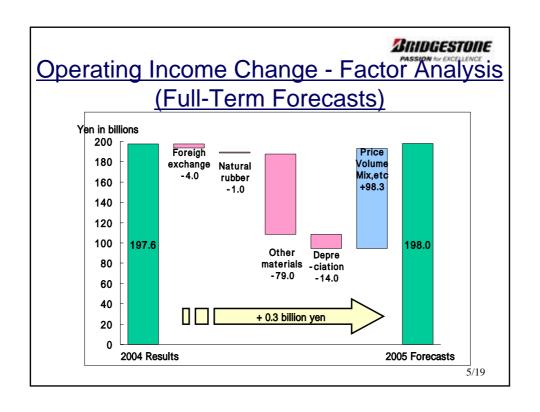

Yen/US dollar rate: 108 106 +3 Yen/Euro rate: 133 136

|                                       |                 |                   | 2           | RIDGESTONE<br>PASSION AS EXCELLENCE |  |
|---------------------------------------|-----------------|-------------------|-------------|-------------------------------------|--|
| 2005 Full-Term Consolidated Forecasts |                 |                   |             |                                     |  |
|                                       |                 | (Yen i            | n billions) | Feb. 2005<br>announcement           |  |
|                                       | 2004<br>Results | 2005<br>Forecasts | vs. PY (%)  | 2005<br>Forecasts                   |  |
| Net sales                             | 2,416.6         | 2,600.0           | +8          | 2,500.0                             |  |
| Operating income                      | 197.6           | 198.0             | +0          | 170.0                               |  |
| Ordinary income                       | 181.5           | 183.0             | +1          | 150.0                               |  |
| Net income                            | 114.4           | 163.0             | +42         | 140.0                               |  |
| Yen/US dollar rate:<br>Yen/Euro rate: | 108<br>134      | 106<br>133        | -2<br>-1    | 4/19                                |  |