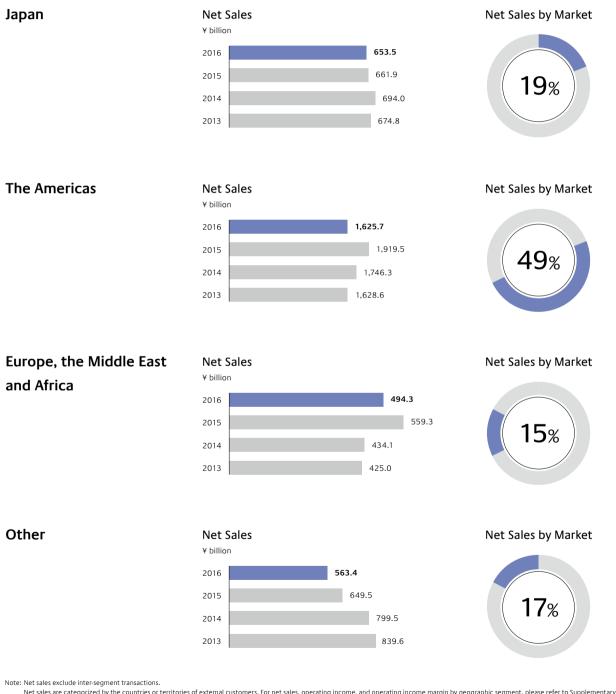

## **NET SALES BY MARKET**

Net sales are categorized by the countries or territories of external customers. For net sales, operating income, and operating income margin by geographic segment, please refer to Supplementary Information of FY2016, whose URL is http://www.bridgestone.com/ir/library/result/pdf/e\_h28\_supplementary.pdf.

Scope of geographic segment has been renewed and details are as follows: Europe, the Middle East and Africa—Until 2014, "Europe"; Since 2015, "Europe, the Middle East and Africa"

Other-Until 2014, "China, Asia Pacific, the Middle East and Africa, Russia"; Since 2015, "China, Asia Pacific, Russia"