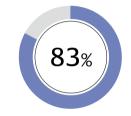

#### Net Sales by Business Segment

Note: Net sales exclude inter-segment transactions.