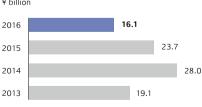

#### Net Sales by Business Segment

Note: Net sales exclude inter-segment transactions.