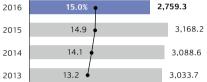

## **Tire Business**

**Tires:** Tires and tire tubes for passenger cars, trucks, buses, construction and mining vehicles, industrial machinery, agricultural machinery, aircraft, and motorcycles; retreading materials and services; automotive maintenance and repair services; tire raw materials; and other tire-related products

## Net Sales / Operating Income Margin ¥ billion / %